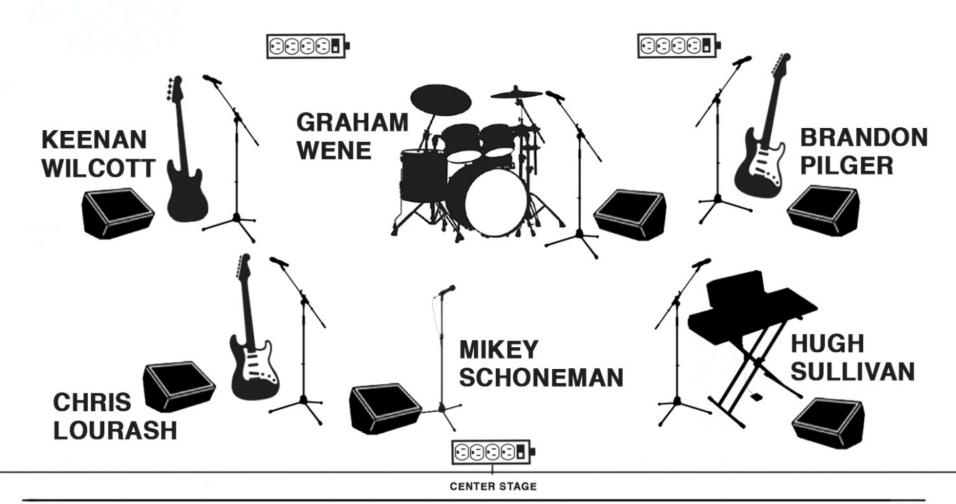

| Group      | Channel | Name    | Input                       | Mic/DI/XLR *Preffered Mic*      | Stand Mount            | <b>Phantom Power</b> |
|------------|---------|---------|-----------------------------|---------------------------------|------------------------|----------------------|
| Drums/Perc | 1       | Graham  | Kick                        | Dynamic - Shure Beta 52A or Sim | Kick Stand /Small Boom |                      |
| Drums/Perc | 2       | Graham  | Snare                       | Dynamic - Shure SM57 or Sim     | Small Boom             |                      |
| Drums/Perc | 3       | Graham  | Rack Tom 1                  | Dynamic - Audix D2 or Sim       | Clip                   |                      |
| Drums/Perc | 4       | Graham  | Rack Tom 2                  | Dynamic - Audix D2 or Sim       | Clip                   |                      |
| Drums/Perc | 5       | Graham  | Floor Tom                   | Dynamic - Audix D2 or Sim       | Clip                   |                      |
| Drums/Perc | 6       | Graham  | OH R                        | Condensor - Shure SM137 or Sim  | Overhead Boom          | Yes                  |
| Drums/Perc | 7       | Graham  | OH L                        | Condensor - Shure SM137 or Sim  | Overhead Boom          | Yes                  |
| Drums/Perc | 8       | Graham  | Hi Hat                      | Condensor - Shure SM137 or Sim  | Boom                   | Yes                  |
| Bass       | 9       | Keenan  | Bass                        | Mono DI                         | N/A                    |                      |
| Keys       | 10      | Hugh    | Electric Organ              | Mono DI                         | N/A                    |                      |
| Keys       | 11      | Hugh    | Electric Piano              | Mono DI                         | N/A                    |                      |
| Guitars    | 12      | Brandon | Electric Guitar Stage Left  | Sennheiser e609 or Sim          | Small Boom or Hung     |                      |
| Guitars    | 13      | Chris   | Electric Guitar Stage Right | Sennheiser e609 or Sim          | Small Boom or Hung     |                      |
| Vocals     | 14      | Mikey   | Center Vocal                | Shure SM58 or Sim               | Straight Stand         |                      |
| Vocals     | 15      | Brandon | Stage Rear Left Vocal       | Shure SM58 or Sim               | Boom                   |                      |
| Vocals     | 16      | Keenan  | Stage Rear Right Vocal      | Shure SM58 or Sim               | Boom                   |                      |
| Vocals     | 17      | Chris   | Stage Right Vocal           | Shure SM58 or Sim               | Boom                   |                      |
| Vocals     | 18      | Hugh    | Stage Left Vocal            | Shure SM58 or Sim               | Boom                   |                      |
| Vocals     | 19      | Graham  | Rear Drum Vocal             | Shure SM58 or Sim               | Boom                   |                      |

Power Draw: Eight(8) 110v outlets along stage rear

Four(4) 110v outlets along front of stage

**Please Note:** Each performer requires wedge monitor, microphone and boom stand.